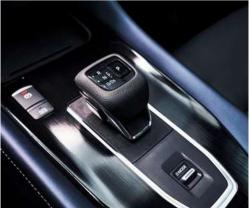

## Fuel efficient performance.

The all-new Nissan Qashqai is powered by a next generation 1.3L Turbo Charged petrol engine, producing 110kW and 250Nm of torque from as low down as 1600 rpm.

This is paired with Nissan's 7-Speed X-Tronic transmission for instant acceleration and ultra-smooth gear shifts. Even with all that power, fuel consumption is exceptionally low at 5.3 litres per 100KM.

110kW

250Nm

7-Speed

Paddle Shift Levers