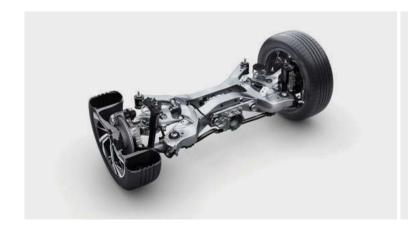

## Advanced structural improvements. Structural and engineering optimization has been a key priority part of the development of the all-new Nissan Qashqai. The aim is to deliver a stronger, lighter car for greater driving performance The stiffer structure offers improvements in advanced agility and ride comfort, whilst the increase in use of aluminum in the bonnet and doors helps reduce overall body weight, resulting in lower fuel consumption. and peace of mind.

### Improved suspension.

As well as improved standard suspension, all-new Nissan Qashqai is available with Multi-Link suspension for even more comfort and sportier, more agile driving.