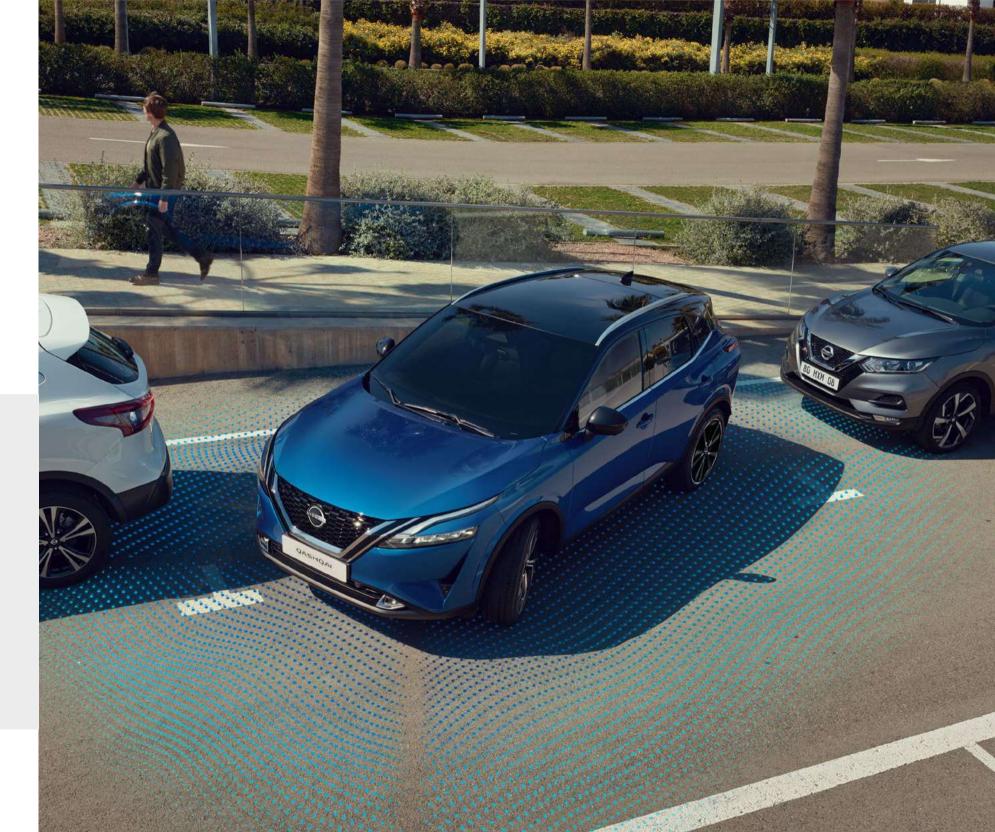

From the single-camera Rear View Monitor to the virtual birds eye view 360° composite view of the Intelligent Around View Monitor, Nissan Intelligent Mobility gives you the confidence to manoeuvre and park like a pro every time. help make these tasks quick and easy. Moving Object Detection alerts the driver with audio and visual warnings if movement around your vehicle is detected.

Rear camera see what's right behind you. Right side camera - flick the switch to see the kerb.

All-around view get a virtual 360° birds' eye view as you manoeuvre. Front camera get a combined front and overhead view for perfect parking.