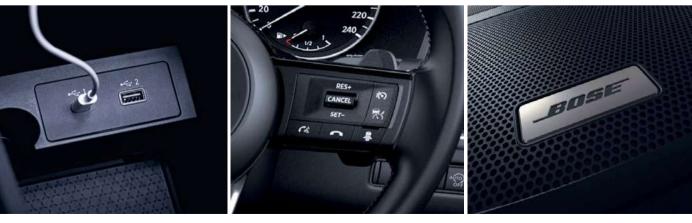

Bose® Sound System

Improved Rear Knee Room

Improved Shoulder Room

Passenger comfort features include rear facing air-conditioner vents as well as dedicated USB Type A and C charging points. Upper and lower tether ISOFIX points, are standard.