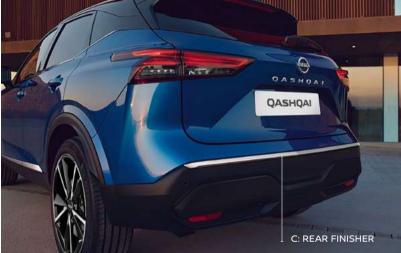

## Customize your Qashqai.

| EXTERIOR STYLING               |            |  |  |  |  |
|--------------------------------|------------|--|--|--|--|
| A. Front Bumper Finisher       | KE6106U0CR |  |  |  |  |
| B. Side Door Finisher          | KE7606U0CR |  |  |  |  |
| C. Rear Bumper Finisher        | KE7916U0CR |  |  |  |  |
| EXTERIOR UTILITY               |            |  |  |  |  |
| D. Mud Guard set               | KE7886UA01 |  |  |  |  |
| INTERIOR PROTECTION            |            |  |  |  |  |
| E. Illuminated Kicking Plate   | KE9676U542 |  |  |  |  |
| F. Rear Upper Bumper Protector | KE6206U000 |  |  |  |  |
| G. Rubber Mats                 | KE7586U000 |  |  |  |  |
| H. Trunk Entry Guard           | KE8406U000 |  |  |  |  |
| I. Carpet Set                  | KE7456UN0A |  |  |  |  |