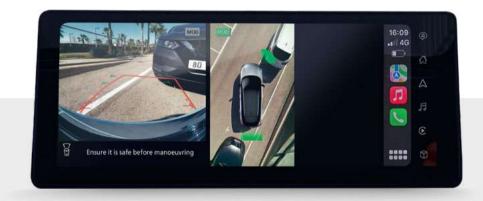

From the single-camera Rear View Monitor to the virtual birds eye view 360° composite view of the Intelligent Around View Monitor, Nissan Intelligent Mobility gives you the confidence to manoeuvre and park like a pro every time. help make these tasks quick and easy. Moving Object Detection alerts the driver with audio and visual warnings if movement around your vehicle is detected.

Rear camera see what's right behind you. Right side camera - flick the switch to see the kerb.

All-around view get a virtual 360° birds' eye view as you manoeuvre. Front camera get a combined front and overhead view for perfect parking.