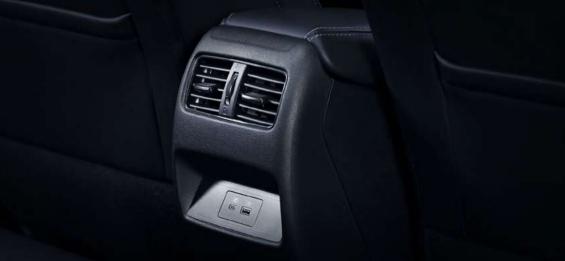

Improved Rear Knee Room

Improved Shoulder Room

Passenger comfort features include rear facing air-conditioner vents as well as dedicated USB Type A and C charging points. Upper and lower tether ISOFIX points, are standard.