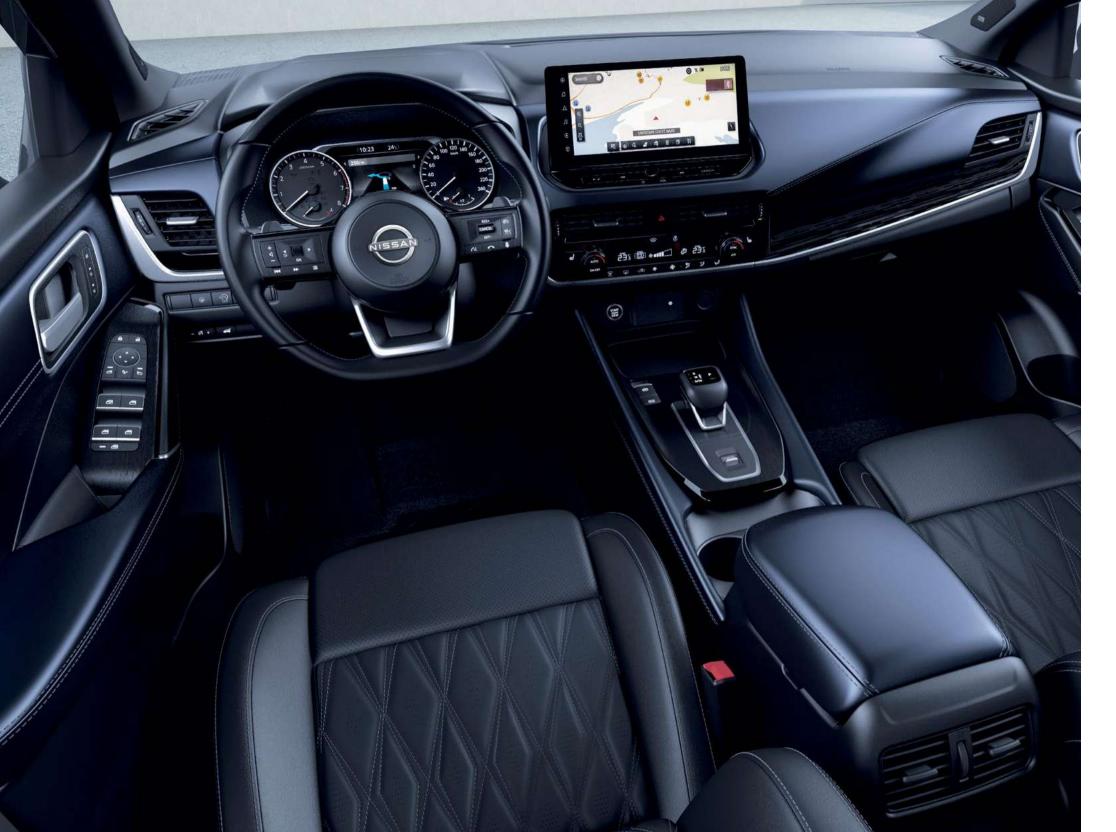

## Qashqai transformed, inside and out.

The cabin of the all-new Qashqai sets a new segment standard for premium feel, distinctive design and intuitive usability. The premium quilted leather-accented seats, calm ambient mood lighting and sophisticated finishes make every commute an experience, as you feel at complete ease behind the wheel.

Diamond Stitched Massage Leather Seats

High Definition Driver Information Screen

Wireless Charger

## A smarter Qashqai for a smarter world.

Expect high-definition navigation info, access to entertainment, media, traffic updates or real time vehicle information. With a background inspired by Japanese kiriko glass, the ultra-widescreen interface is as stylish as it is functional. Add Nissan Intelligent Mobility features and you have a more confident and connected Qashqai than ever before.