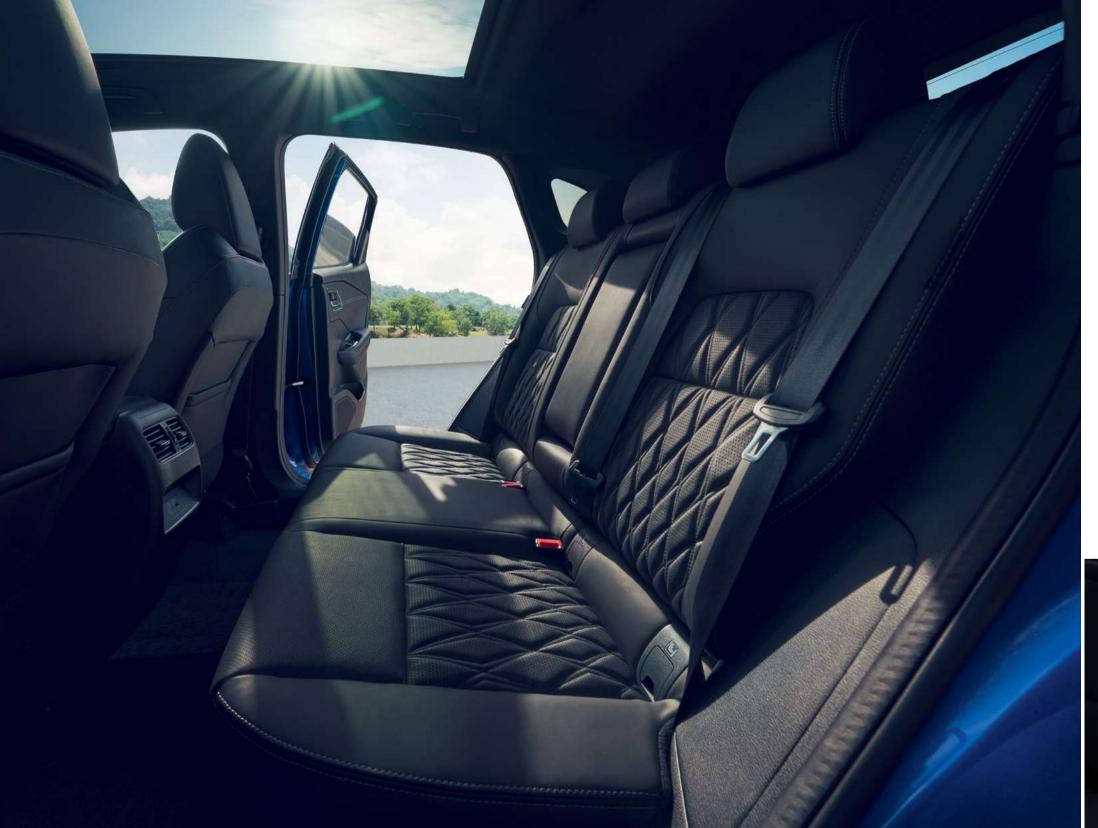

# More room for everyone in every seat.

The all-new Nissan Qashqai offers a bigger, more spacious interior than it's popular predecessor, with additional improvements for convenient passenger access. Doors open to a generous 90°, allowing for easier entry and exit, while rear knee room, shoulder room and even seat depth, have been increased.

Improved Rear Knee Room

Improved Shoulder Room

Passenger comfort features include rear facing air-conditioner vents as well as dedicated USB Type A and C charging points. Upper and lower tether ISOFIX points, are standard.