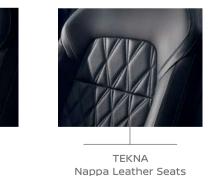

## Qashqai transformed, inside and out.

The cabin of the all-new Qashqai sets a new segment standard for premium feel, distinctive design and intuitive usability. The premium quilted leather-accented seats, calm ambient mood lighting and sophisticated finishes make every commute an experience, as you feel at complete ease behind the wheel.

#### TEKNA

#### In Addition

- 19" Alloy Wheels
- Fixed Glass Roof
- Tilt Reverse Memory Mirrors
- Dual Zone Airconditioner
- A-IVI 8" Screen & 4 Speakers
- Auto LED Headlamps
- Electric Seats in Leather Trim
- · Memory Lumbar & Massage Seats
- Electric Passenger Seat
- 2WD Only
- Navigation Not Available