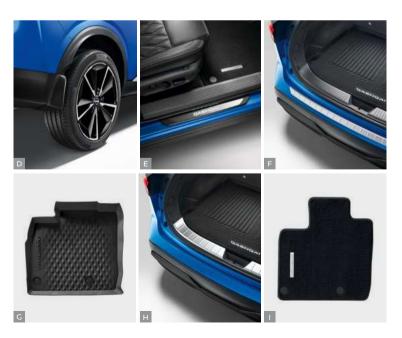

## Customize your Qashqai.

| EXTERIOR STYLING               |            |  |  |  |  |
|--------------------------------|------------|--|--|--|--|
| A. Front Bumper Finisher       | KE6106U0CR |  |  |  |  |
| B. Side Door Finisher          | KE7606U0CR |  |  |  |  |
| C. Rear Bumper Finisher        | KE7916U0CR |  |  |  |  |
| EXTERIOR UTILITY               |            |  |  |  |  |
| D. Mud Guard set               | KE7886UA01 |  |  |  |  |
| INTERIOR PROTECTION            |            |  |  |  |  |
| E. Illuminated Kicking Plate   | KE9676U542 |  |  |  |  |
| F. Rear Upper Bumper Protector | KE6206U000 |  |  |  |  |
| G. Rubber Mats                 | KE7586U000 |  |  |  |  |
| H. Trunk Entry Guard           | KE8406U000 |  |  |  |  |
| I. Carpet Set                  | KE7456UN0A |  |  |  |  |