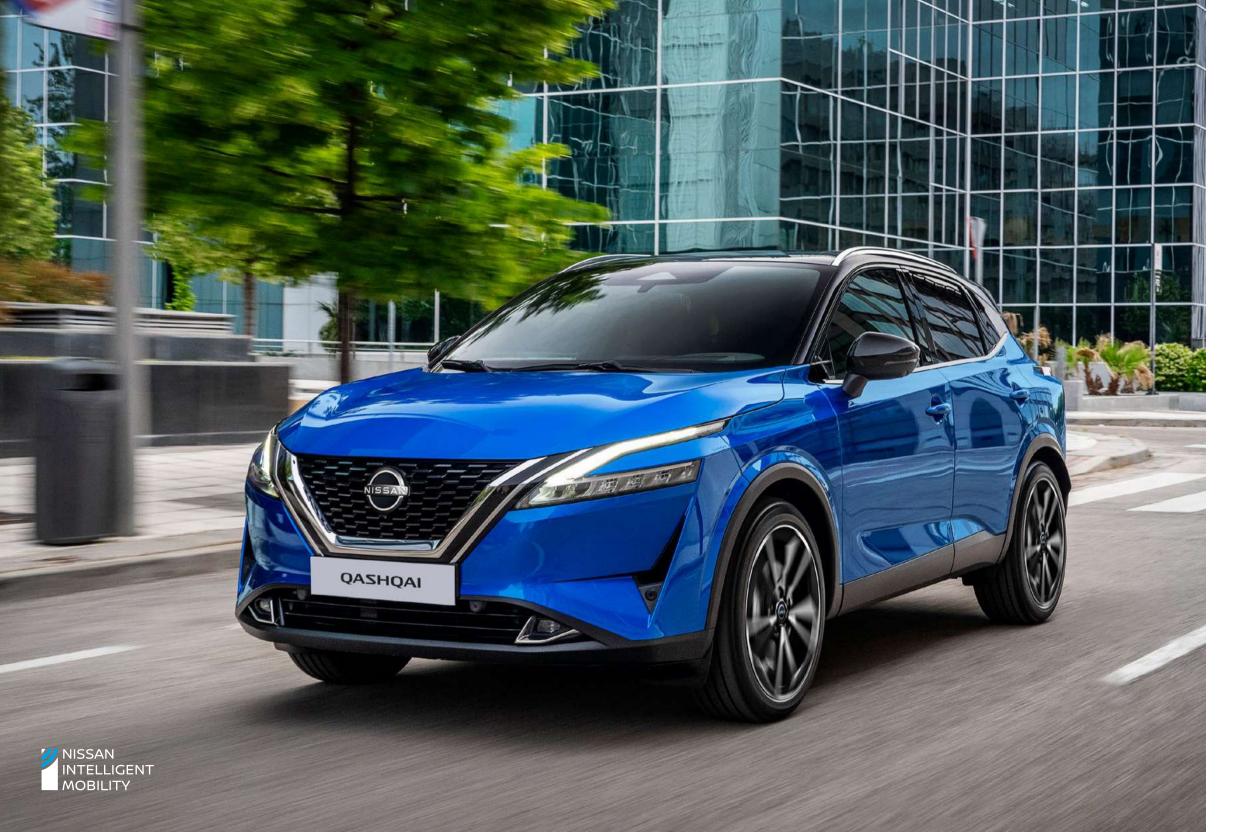

## A bold origin story. A striking new design.

The all-new Nissan Qashqai, with its bold, imposing stance, two-tone colours, sharp LED headlamps and sporty 19-inch alloy wheels. Expect bigger, bolder and better, with attention to detail given in unexpected places, throughout.

With a completely new design and trusted Japanese craftsmanship, Qashqai once again brings a new vision to the market.

LED Daytime Running Headlamps

LED Rear Lamps

Engraved Qashqai Branding

Low Profile Aluminum Roof Rails