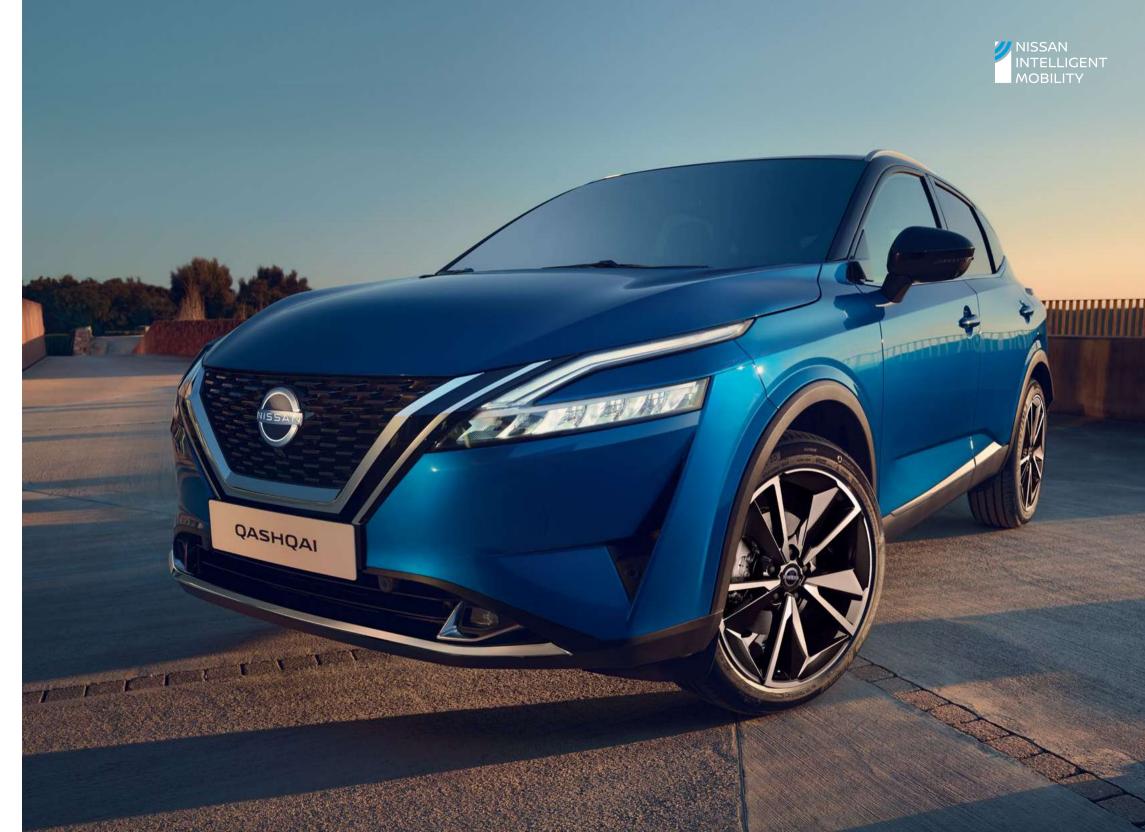

## A bold origin story. A striking new design.

The all-new Nissan Qashqai, with its bold, imposing stance, two-tone colours, sharp LED headlamps and sporty 19-inch alloy wheels. Expect bigger, bolder and better, with attention to detail given in unexpected places, throughout.