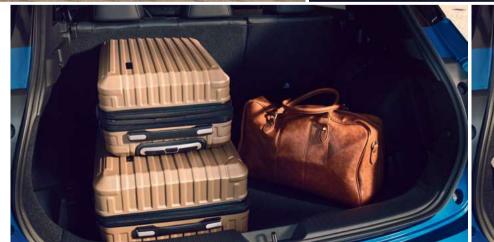

1593l with Folded Seats

## SUV-like practicality with hatch-like convenience.

The all-new Nissan Qashqai boasts with every day practical advantages. Be amazed by even more cargo space, with various adaptable layout configurations to transport what you want, when you want to. A family-friendly wipeable luggage board and 60:40 rear split seats allow for maximum flexibility, whatever the requirement.