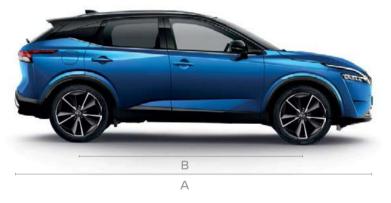

#### DIMENSIONS

A: Overall length: 4 425mm | B: Wheelbase: 2 665mm | C: Overall width: 1 835mm | D: Overall height: 1 625mm