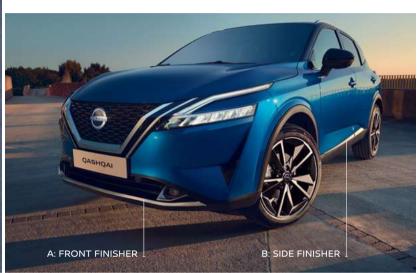

## Customize your Qashqai.

| EXTERIOR STYLING               |            |  |  |  |  |
|--------------------------------|------------|--|--|--|--|
| A. Front Bumper Finisher       | KE6106U0CR |  |  |  |  |
| B. Side Door Finisher          | KE7606U0CR |  |  |  |  |
| C. Rear Bumper Finisher        | KE7916U0CR |  |  |  |  |
| EXTERIOR UTILITY               |            |  |  |  |  |
| D. Mud Guard set               | KE7886UA01 |  |  |  |  |
| INTERIOR PROTECTION            |            |  |  |  |  |
| E. Illuminated Kicking Plate   | KE9676U542 |  |  |  |  |
| F. Rear Upper Bumper Protector | KE6206U000 |  |  |  |  |
| G. Rubber Mats                 | KE7586U000 |  |  |  |  |
| H. Trunk Entry Guard           | KE8406U000 |  |  |  |  |
| I. Carpet Set                  | KE7456UN0A |  |  |  |  |