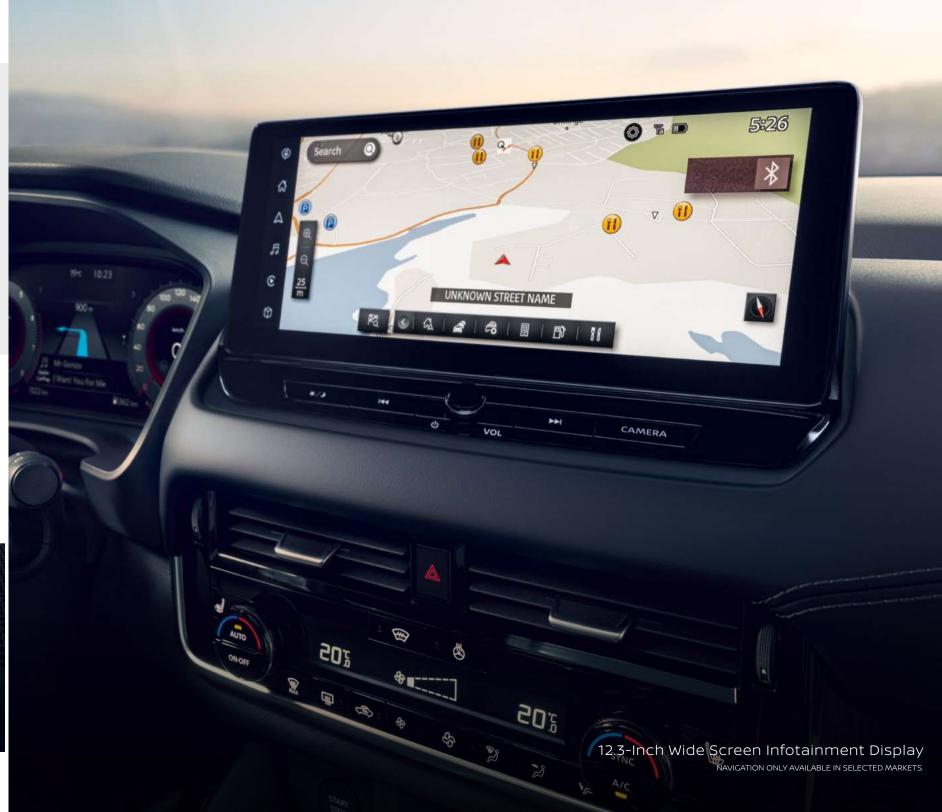

## A smarter Qashqai for a smarter world.

Expect high-definition navigation info, access to entertainment, media, traffic updates or real time vehicle information. With a background inspired by Japanese kiriko glass, the ultra-widescreen interface is as stylish as it is functional. Add Nissan Intelligent Mobility features and you have a more confident and connected Qashqai than ever before.