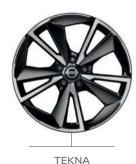

#### TEKNA

#### In Addition

- 19" Alloy Wheels
- Fixed Glass Roof
- Tilt Reverse Memory Mirrors
- Dual Zone Airconditioner
- A-IVI 8" Screen & 4 Speakers
- Auto LED Headlamps
- Electric Seats in Leather Trim
- · Memory Lumbar & Massage Seats
- Electric Passenger Seat
- 2WD Only
- Navigation Not Available